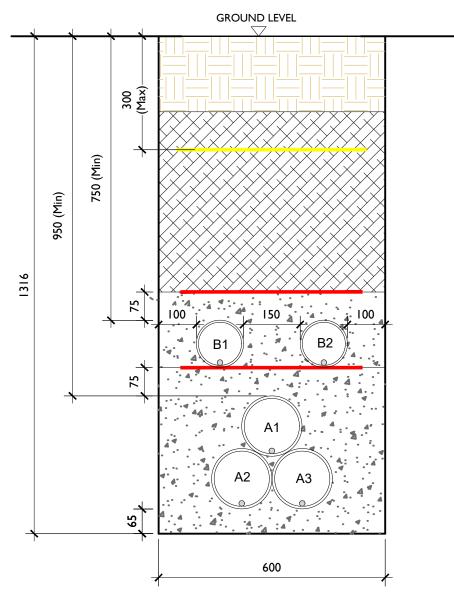

A = 160mm: Outer Diameter HDPE ESB Approved Duct, SDR=21

B = 125mm: Outer Diameter HDPE ESB Approved Duct, SDR=17.6

C = 63mm: ECC Earth Continuity Conductor

## ALL REINSTATEMENT WORKS ARE TO BE IN ACCORDANCE WITH LANDOWNER REQUIREMENTS

## 110kV Section Through Off Road (with / without ECC duct)

**SCALE 1:10** 

Head Office
Beenreigh,
Abbeydorney,
Tralee, Co. Kerry
Ireland
Tel: 00353 66 7135710

CLIENT

**PROJECT** 

Ballinagree Windfarm
110kV Grid Connection