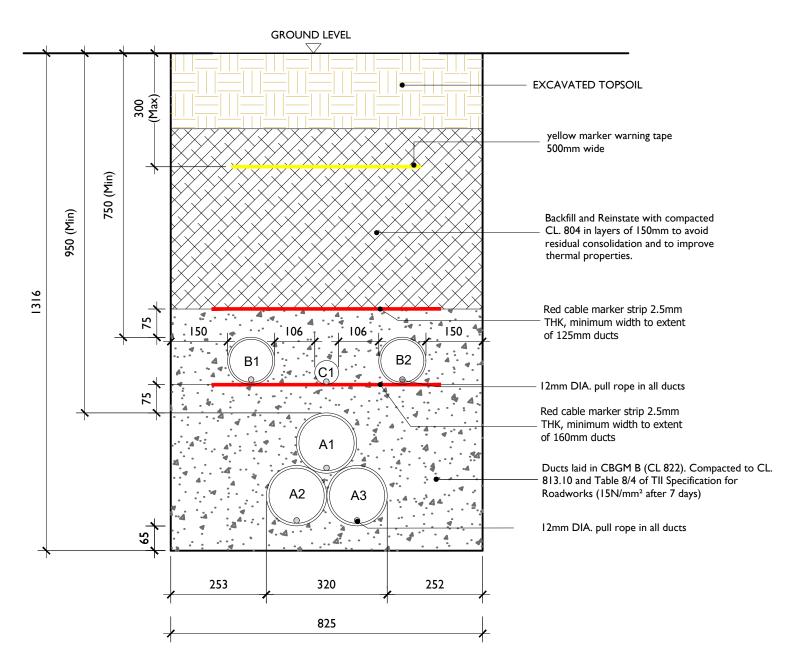

A = 160mm: Outer Diameter HDPE ESB Approved Duct, SDR=21

B = 125mm: Outer Diameter HDPE ESB Approved Duct, SDR=17.6

C = 63mm: ECC Earth Continuity Conductor

## ALL REINSTATEMENT WORKS ARE TO BE IN ACCORDANCE WITH LANDOWNER REQUIREMENTS

## 110kV Section Through Off Road (with / without ECC duct)

**SCALE 1:10** 

Head Office
Beenreigh,
Abbeydorney,
Tralee, Co. Kerry
Ireland
Tel: 00353 66 7135710

CLIENT

**PROJECT** 

Ballinagree Windfarm
110kV Grid Connection